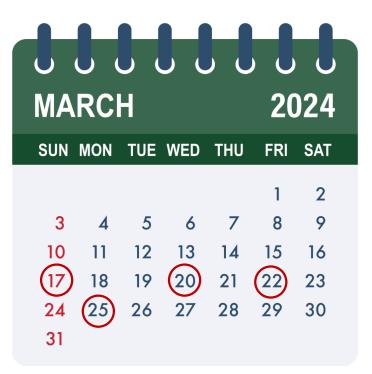

### **Important Deadlines**

- 1. Application deadline: 17<sup>th</sup> March
- 2. Decision: 20th March
- 3. Accepting your offer: 22<sup>nd</sup> March
- 4. Start of nomination (by BBU): 25<sup>th</sup> March